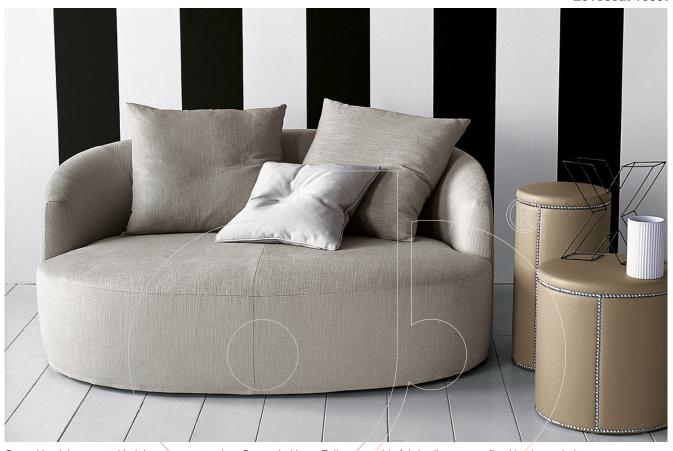

## usona

Loveseat 10857

Curved back loveseat with tight seat construction. Concealed legs. Fully removable fabric slipcover, or fixed leather upholstery.

Fabric: Fabric, leather, or COM/L (Customer's own material/leather)

Dimension: 59"W x 47.25"D x seat 15"H / back 27"H

Material: Concealed legs

Finish:

Because all items in usona's collection are made to order in our European factories, general lead-times are about 18 to 22 week range. Orders are not subject to cancellation or refund at any time after production begins. Usonal simply requires a 50% deposit to place an order, and full balance prior to shipping. We can arrange for freight to mist locations on the globe and a usona representative will gladly provide you with a freight quote upon request prior to order placement. Color, grain variations and veining are natural characteristics of wood, stone iron, fabric and leather. These variations reveal the individuality of each piece. For this reason the natural qualities may vary from pieces you have seen in showroom and website. Special order conditions apply.