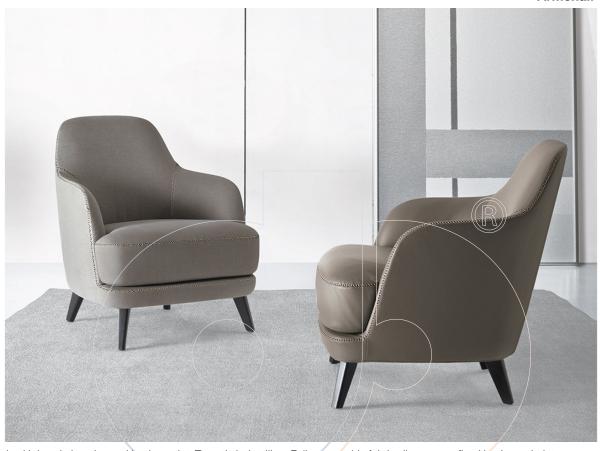

## usona

Armchair 10860

Armchair with legs in beech wood in ebony tint. Top-stitch detailing. Fully removable fabric slipcover, or fixed leather upholstery.

Fabric: Fabric, leather, or COM/L (Customer's own material/leather)

Dimension: 26.75"W x 31.5"D x seat 16.5"H / back 32"H

Material: Legs in beech wood with ebony tint

Finish:

Because all items in usona's collection are made to order in our European factories, general lead-times are about 18 to 22 week range. Orders are not subject to cancellation or refund at any time after production begins. Usonal simply requires a 50% deposit to place an order, and full balance prior to shipping. We can arrange for freight to mist locations on the globe and a usona representative will gladly provide you with a freight quote upon request prior to order placement. Color, grain variations and veining are natural characteristics of wood, stone iron, fabric and leather. These variations reveal the individuality of each piece. For this reason the natural qualities may vary from pieces you have seen in showroom and website. Special order conditions apply.