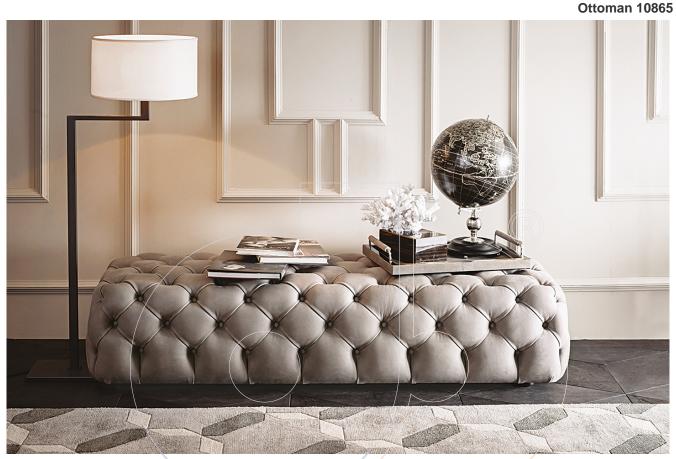

## usona

Bench style ottoman with plinth style base. Available to order with tufted capitone detailing in fabric or leather.

Fabric: Fabric, leather, or COM/L (Customer's own material/leather)

Dimension: 63"W x 21.5"D x 14.5"H Material: Finish: