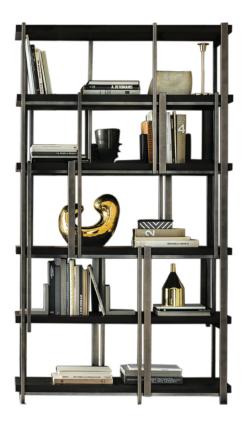

Bookcase 10875

Open back bookcase with structure in metal and shelves in a choice of wood finish options. Please note it is strongly suggested bookcase be secured to the wall for stability.

Please see ADDITIONAL SPECS for sketch.

## Fabric:

**Dimension:** 49"W x 15.5"D x 86.5"H

Metal finish options: Otto bronze, platino, or peltro

Wood finish options: Oak in natural, grey, mocha, ebony, or smoky finish. Eucalyptus in natural finish. Sottsas grey.

Material: Structure in metal, shelves in wood

Finish: Please see above

Because all items in usona's collection are made to order in our European factories, general lead-times are about 18 to 22 week range. Orders are not subject to cancellation or refund at any time after production begins. Usonal simply requires a 50% deposit to place an order, and full balance prior to shipping. We can arrange for freight to mist locations on the globe and a usona representative will gladly provide you with a freight quote upon request prior to order placement. Color, grain variations and veining are natural characteristics of wood, stone iron, fabric and leather. These variations reveal the individuality of each piece. For this reason the natural qualities may vary from pieces you have seen in showroom and website. Special order conditions apply.